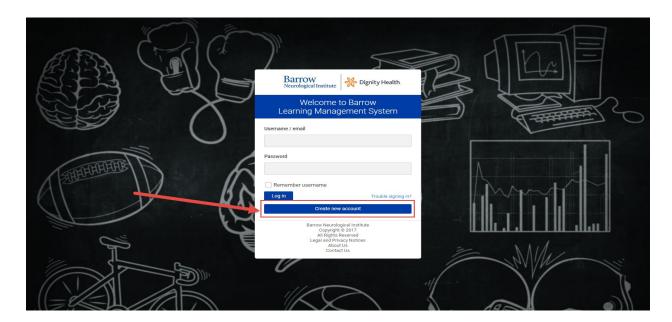

## **Using Brainbook**

Instructions for helping students use Brainbook

**Students**: To register for a new account visit https://learn.barrowneuro.org and select "Create New Account"

You will then be prompted to fill out your personal user information and accept the terms and conditions for use of Barrow Brainbook. Once completed, you will receive an email to confirm your account and return to <a href="https://learn.barrowneuro.org">https://learn.barrowneuro.org</a>.