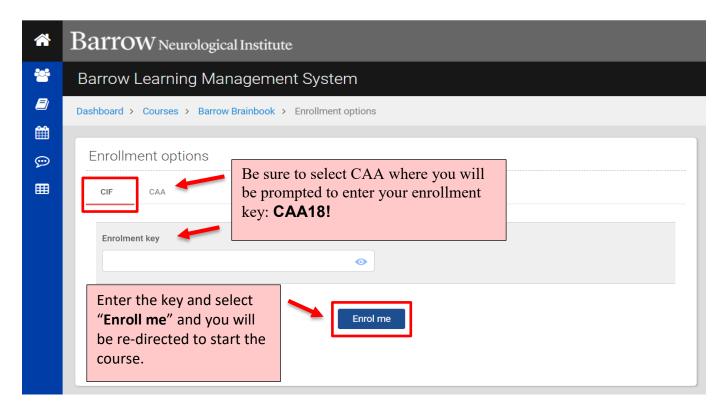

After you return to <a href="https://learn.barrowneuro.org">https://learn.barrowneuro.org</a>, login in with your credentials. You will go to the default home screen of "My courses" where any courses you have enrolled in will be displayed. To enroll in Brainbook, navigate to "Available Courses" and click on "CAA Brainbook".

## Accessing Barrow Brainbook Education Course:

If you have any questions or technical difficulties you can always reach us at concussiondiscussion@barrowneuro.org