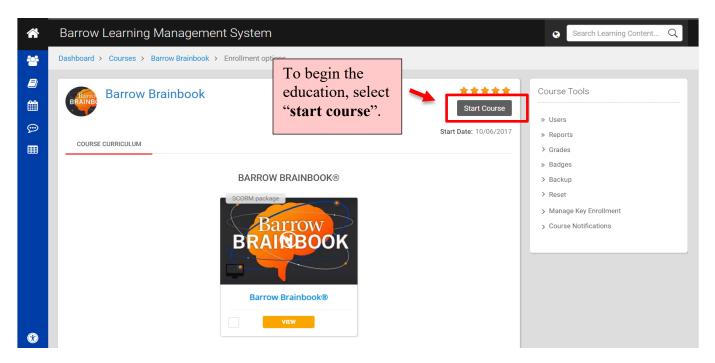

## Accessing Barrow Brainbook Education Course:

If you have any questions or technical difficulties you can always reach us at concussiondiscussion@barrowneuro.org