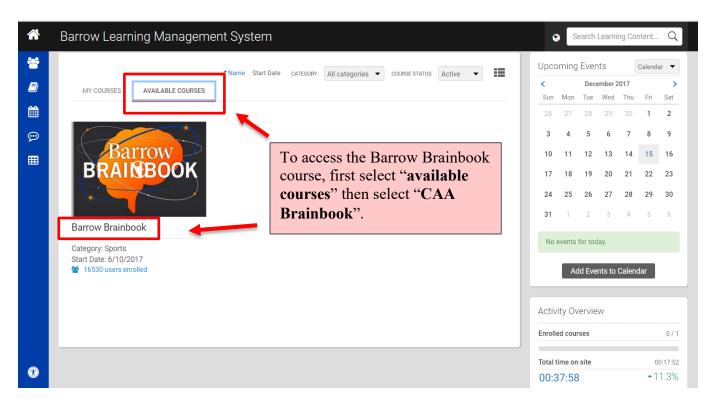

After you return to <a href="https://learn.barrowneuro.org">https://learn.barrowneuro.org</a>, login in with your credentials. You will go to the default home screen of "My courses" where any courses you have enrolled in will be displayed. To enroll in Brainbook, navigate to "Available Courses" and click on "CAA Brainbook".

## Accessing Barrow Brainbook Education Course:

If you have any questions or technical difficulties you can always reach us at concussiondiscussion@barrowneuro.org