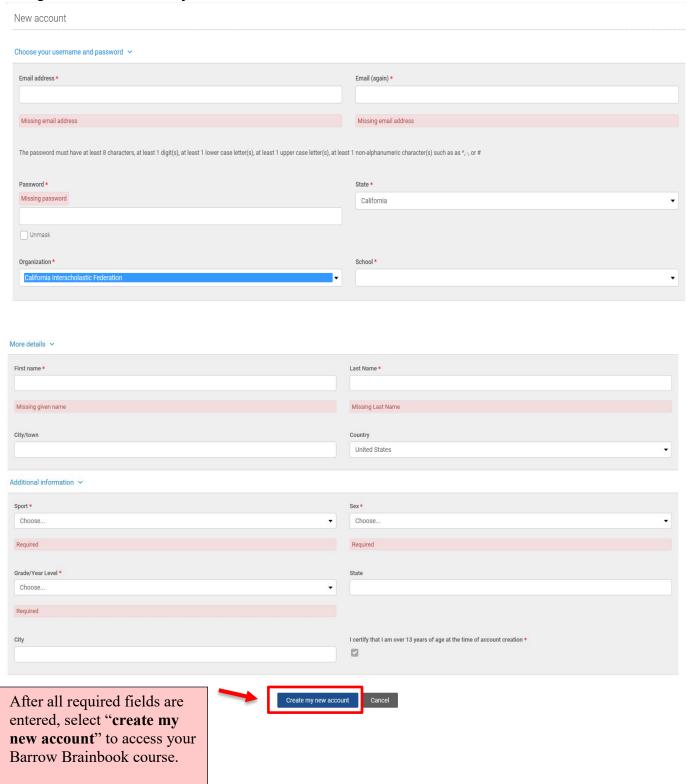

ook

**Students**: To register for a new account visit https://learn.barrowneuro.org and select "Create New Account"



You will then be prompted to fill out your personal user information and accept the terms and conditions for use of Barrow Brainbook. Once completed, you will receive an email to confirm your account and return to <a href="https://learn.barrowneuro.org">https://learn.barrowneuro.org</a>.

After you return to <a href="https://learn.barrowneuro.org">https://learn.barrowneuro.org</a>, login in with your credentials. You will go to the default home screen of "My courses" where any courses you have enrolled in will be displayed. To enroll in Brainbook, navigate to "Available Courses" and click on "CAA Brainbook".

See steps below:



## Filling out Personal User Information:





## Accessing Barrow Brainbook Education Course:









If you have any questions or technical difficulties you can always reach us at concussiondiscussion@barrowneuro.org